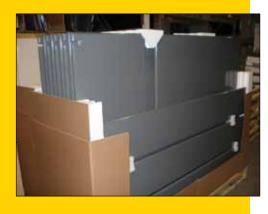

## Features of AccPack Packaging:

- Holds two to nine compartments of powder coated or stainless steel overhead braced partitions
- Internal dividers separate all panels, doors and pilasters, preventing the pieces from bumping into each other during shipment
- 35% smaller shipping footprint vertical design reduces the likelihood the carrier will stack other shipments on top
- Hardware box containing drawings and instructions is located in an easy-to-find, standard location
- New design allows for faster and easier receiving inspection
- All securely palletized and shrink-wrapped when it leaves *Accurate*