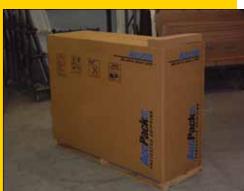

## Features of AccPack Packaging:

- Holds two to nine compartments of powder coated or stainless steel overhead braced partitions
- Internal dividers separate all panels, doors and pilasters, preventing the pieces from bumping into each other during shipment
- 35% smaller shipping footprint vertical design reduces the likelihood the carrier will stack other shipments on top
- Hardware box containing drawings and instructions is located in an easy-to-find, standard location
- New design allows for faster and easier receiving inspection
- All securely palletized and shrink-wrapped when it leaves *Accurate*