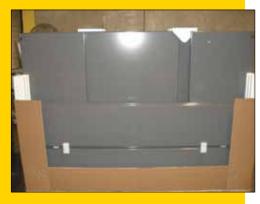

## Features of AccPack Packaging:

- Holds two to nine compartments of powder coated or stainless steel overhead braced partitions
- Internal dividers separate all panels, doors and pilasters, preventing the pieces from bumping into each other during shipment
- 35% smaller shipping footprint vertical design reduces the likelihood the carrier will stack other shipments on top
- Hardware box containing drawings and instructions is located in an easy-to-find, standard location
- New design allows for faster and easier receiving inspection
- All securely palletized and shrink-wrapped when it leaves *Accurate*