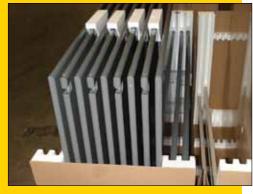

## Features of AccPack Packaging:

- Holds two to nine compartments of powder coated or stainless steel overhead braced partitions
- Internal dividers separate all panels, doors and pilasters, preventing the pieces from bumping into each other during shipment
- 35% smaller shipping footprint vertical design reduces the likelihood the carrier will stack other shipments on top
- Hardware box containing drawings and instructions is located in an easy-to-find, standard location
- New design allows for faster and easier receiving inspection
- All securely palletized and shrink-wrapped when it leaves *Accurate*